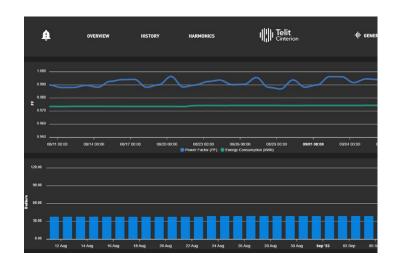

### **Advanced Analytics**

Gain a deeper understanding of your energy profile to optimize your operations. The app's out-of-the-box analysis capabilities include monitoring vital metrics, such as:

- Energy cost
- · Power factor
- Energy quality
- True power
- Harmonics
- · Reactive energy

### **Reduce Your Energy Cost**

As much as **30% of the energy produced in the U.S. is wasted** due to technical inefficiencies. Take control and reduce your energy costs by proactively monitoring:

- Energy inputs
- Power factor
- Reactive energy