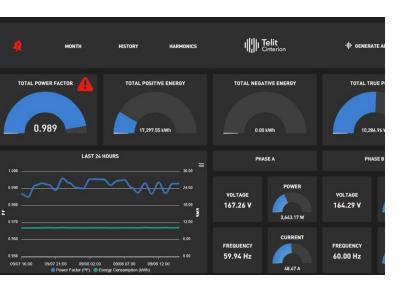

### **Advanced Analytics**

Gain a deeper understanding of your energy profile to optimize your operations. The app's out-of-the-box analysis capabilities include monitoring vital metrics, such as:

- Energy cost
- · Power factor
- Energy quality
- True power
- Harmonics
- · Reactive energy

### **Reduce Your Energy Cost**

As much as **30% of the energy produced in the U.S. is wasted** due to technical inefficiencies. Take control and reduce your energy costs by proactively monitoring:

- Energy inputs
- Power factor
- Reactive energy